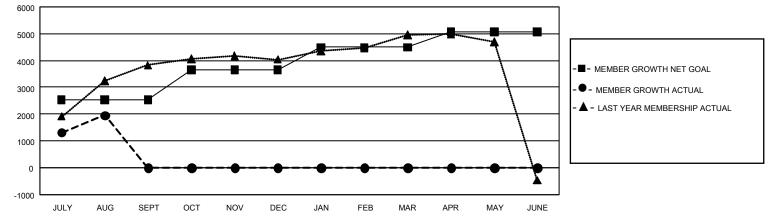

## GAT MONTHLY MEMBERSHIP PROGRESS REPORT

GMT Constitutional Area 5 - M, Group F

REPORT DOES NOT INCLUDE CLUBS IN UNDISTRICTED AREAS.

| Clubs                 |               |           |               | Members               |                         |                         |                                                    |
|-----------------------|---------------|-----------|---------------|-----------------------|-------------------------|-------------------------|----------------------------------------------------|
| RESULTS FOR 2021-2022 |               |           |               | RESULTS FOR 2021-2022 |                         |                         |                                                    |
| QUARTER               | NEW CLUB GOAL | NEW CLUBS | DROPPED CLUBS | QUARTER               | MBER GROWTH NET<br>GOAL | MEMBER GROWTH<br>ACTUAL | DROPPED MEMBERS<br>ACTUAL (including<br>transfers) |
| JULY/AUG/SEPT         | 48            | 14        | 7             | JULY/AUG/SEPT         | 2540                    | 3,499                   | 1,259                                              |
| OCT/NOV/DEC           | 39            | 0         | 0             | OCT/NOV/DEC           | 1107                    | 0                       | 0                                                  |
| JAN/FEB/MAR           | 9             | 0         | 0             | JAN/FEB/MAR           | 852                     | 0                       | 0                                                  |
| APR/MAY/JUNE          | 6             | 0         | 0             | APR/MAY/JUNE          | 573                     | 0                       | 0                                                  |