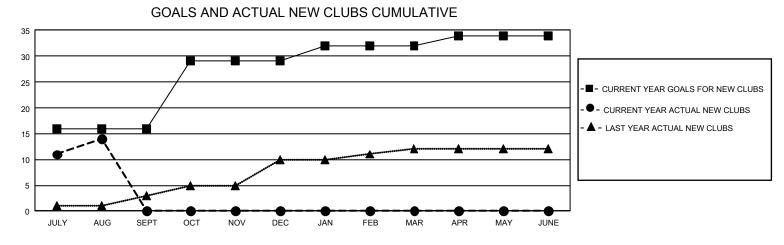

## GAT MONTHLY MEMBERSHIP PROGRESS REPORT

GMT Constitutional Area 5 - M, Group F

REPORT DOES NOT INCLUDE CLUBS IN UNDISTRICTED AREAS.

| Clubs                 |               |           |               | Members               |                         |                         |                                                    |
|-----------------------|---------------|-----------|---------------|-----------------------|-------------------------|-------------------------|----------------------------------------------------|
| RESULTS FOR 2021-2022 |               |           |               | RESULTS FOR 2021-2022 |                         |                         |                                                    |
| QUARTER               | NEW CLUB GOAL | NEW CLUBS | DROPPED CLUBS | QUARTER               | MBER GROWTH NET<br>GOAL | MEMBER GROWTH<br>ACTUAL | DROPPED MEMBERS<br>ACTUAL (including<br>transfers) |
| JULY/AUG/SEPT         | 48            | 14        | 7             | JULY/AUG/SEPT         | 2540                    | 3,499                   | 1,259                                              |
| OCT/NOV/DEC           | 39            | 0         | 0             | OCT/NOV/DEC           | 1107                    | 0                       | 0                                                  |
| JAN/FEB/MAR           | 9             | 0         | 0             | JAN/FEB/MAR           | 852                     | 0                       | 0                                                  |
| APR/MAY/JUNE          | 6             | 0         | 0             | APR/MAY/JUNE          | 573                     | 0                       | 0                                                  |